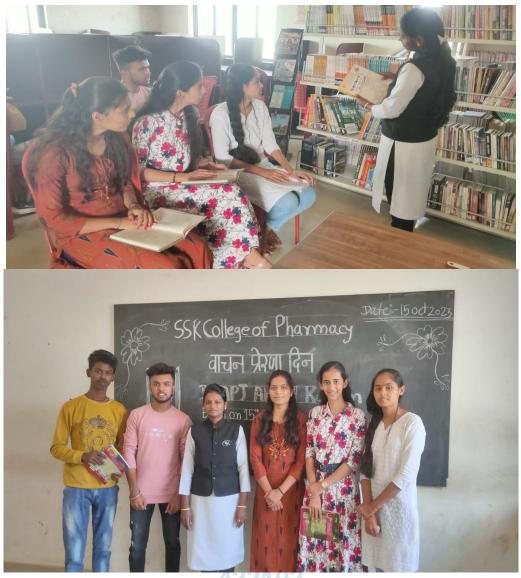

## Number of Student and staff Participation:- 21

There is an old saying "The Pen is mightier than the sward" for that we need to read a research to build on the good ideas and expose the ides. Reading is important because it develops the mind, discover new things, and it develops the imagination of person. Reading develops the creative side of people and develops a good self-image. As SSK College of Pharmacy is always take initiatives to develops the student's personality have organized the VACHAN PRERANA DIWAS on 15<sup>th</sup> October .In this event college have organized Library Visit.

Vachan Prerana Diwas started with the speech on importance of reading by Librarian Mrs. Dipali Chavan. She gave an inspirational talk about how reading helps the students to build their vocabulary, communication skills and thinking process which will help them to achieve success in academic personality development and progress in all angles, to the students presented for the event.Above programme conducted under the guidance of Dr.Sushil D.Patil